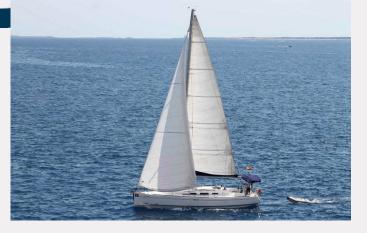

# Dufour 40 C

## **SPECS:**

Year: 2005 / 2016
WC: 2
Engines: 1 x 39 Hp Volvo Penta - Overnight capacity: 6
FEATURES:
Basic equipement
GPS Plotter
Snorkel equipment

- Sunshade

- Stereo