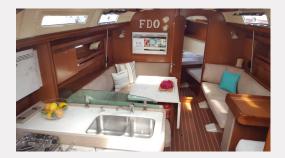

## **SPECS:**

Year: 2005 / 2016
WC: 2
Engines: 1 x 39 Hp Volvo Penta - Overnight capacity: 6
FEATURES:
Basic equipement
GPS Plotter
Snorkel equipment

- Sunshade

- Stereo