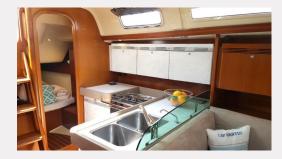

## **SPECS:**

Year: 2005 / 2016
WC: 2
Engines: 1 x 39 Hp Volvo Penta - Overnight capacity: 6
FEATURES:
Basic equipement
GPS Plotter
Snorkel equipment

- Sunshade

- Stereo

### Included:

Base berth Insurance Skipper Soft drinks