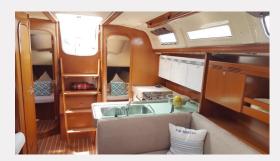

## **SPECS:**

Year: 2005 / 2016
WC: 2
Engines: 1 x 39 Hp Volvo Penta - Overnight capacity: 6
FEATURES:
Basic equipement
GPS Plotter
Snorkel equipment

- Sunshade

- Stereo

### Included:

Base berth Insurance Skipper Soft drinks