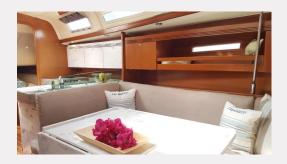

## **SPECS:**

Year: 2005 / 2016
WC: 2
Engines: 1 x 39 Hp Volvo Penta - Overnight capacity: 6
FEATURES:
Basic equipement
GPS Plotter
Snorkel equipment

- Sunshade

- Stereo