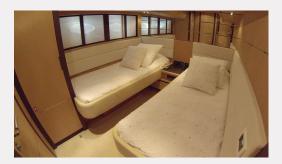

| LENGTH / BEAM            | GUESTS                         | FUEL CONS                                |
|--------------------------|--------------------------------|------------------------------------------|
| 27.42m / 6.23m           | 12 + 3 crev                    | w 800l/h                                 |
| LOW SEASON               | MID SEASC                      | ON HIGH SEASON                           |
| 9.200 €/day <sup>*</sup> | 9.200 €/da                     | y <sup>*</sup> 10.200 €/day <sup>*</sup> |
|                          |                                | * VAT NOT INCLUDED                       |
| SPECS:                   |                                |                                          |
| <b> Year:</b> 2007       | - Cabins: 4                    | - Cruise speed: 30 kts                   |
| <b>— WC:</b> 5           | - Engines: 2 X MTU 2450 HP 16v |                                          |
| FEATURES:                |                                |                                          |
| – AA/CC                  | - Donut                        | — Jetski                                 |
| - Stereo                 | — Tender                       | - TV Sat / DVD / Hi Fi                   |
| - Wakeboard              | — Water skis                   |                                          |
| Included:                | Not                            | included:                                |
| Base berth               | APA                            |                                          |
| Crew                     | Fuel                           |                                          |
| Insurance                | TAX                            | 21%                                      |