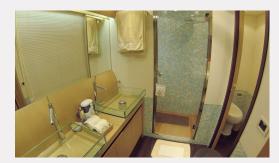

| LENGTH / BEAM            | GUESTS                         | FUEL CONS                                |
|--------------------------|--------------------------------|------------------------------------------|
| 27.42m / 6.23m           | 12 + 3 crev                    | w 800l/h                                 |
| LOW SEASON               | MID SEASC                      | ON HIGH SEASON                           |
| 9.200 €/day <sup>*</sup> | 9.200 €/da                     | y <sup>*</sup> 10.200 €/day <sup>*</sup> |
|                          |                                | * VAT NOT INCLUDED                       |
| SPECS:                   |                                |                                          |
| <b> Year:</b> 2007       | - Cabins: 4                    | - Cruise speed: 30 kts                   |
| <b>— WC:</b> 5           | - Engines: 2 X MTU 2450 HP 16v |                                          |
| FEATURES:                |                                |                                          |
| – AA/CC                  | - Donut                        | — Jetski                                 |
| - Stereo                 | — Tender                       | - TV Sat / DVD / Hi Fi                   |
| - Wakeboard              | — Water skis                   |                                          |
| Included:                | Not                            | included:                                |
| Base berth               | APA                            |                                          |
| Crew                     | Fuel                           |                                          |
| Insurance                | TAX                            | 21%                                      |