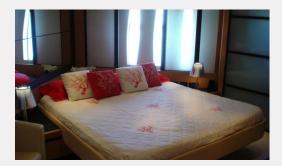

| LENGTH / BEAM            | GUESTS                         | FUEL CONS                                |
|--------------------------|--------------------------------|------------------------------------------|
| 27.42m / 6.23m           | 12 + 3 crev                    | w 800l/h                                 |
| LOW SEASON               | MID SEASC                      | ON HIGH SEASON                           |
| 9.200 €/day <sup>*</sup> | 9.200 €/da                     | y <sup>*</sup> 10.200 €/day <sup>*</sup> |
|                          |                                | * VAT NOT INCLUDED                       |
| SPECS:                   |                                |                                          |
| <b> Year:</b> 2007       | - Cabins: 4                    | - Cruise speed: 30 kts                   |
| <b>— WC:</b> 5           | - Engines: 2 X MTU 2450 HP 16v |                                          |
| FEATURES:                |                                |                                          |
| – AA/CC                  | - Donut                        | — Jetski                                 |
| - Stereo                 | — Tender                       | - TV Sat / DVD / Hi Fi                   |
| - Wakeboard              | — Water skis                   |                                          |
| Included:                | Not                            | included:                                |
| Base berth               | APA                            |                                          |
| Crew                     | Fuel                           |                                          |
| Insurance                | TAX                            | 21%                                      |