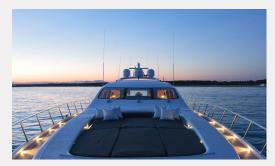

## SIN AMARRE

Mangusta 108 open style performance luxury motor yacht, measures 33.50m (109' 10") in length and features sleek lines and incredible performance. Mangusta 108 has a sporty nature and combines high-performance with the personalization and comfort of a traditional motor yacht.