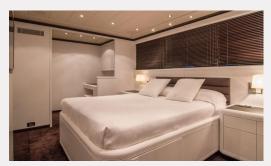

The Mangusta 108 yacht is able to accommodate 6...

| LENGTH / BEAM            | GUESTS                   | FUEL CONS                 |
|--------------------------|--------------------------|---------------------------|
| 33.48m / 7.10m           | <b>8 + 4 crew</b>        | I/h                       |
| LOW SEASON               | MID SEASON               | HIGH SEASON               |
| 9.500 €/day <sup>*</sup> | 9.500 €/day <sup>*</sup> | 10.500 €/day <sup>*</sup> |
|                          |                          | * VAT NOT INCLUDED        |

## SPECS:

— Year: 2003/2007-2008
— WC: 4

## **FEATURES:**

- AA/CC
- Jetski
- TV Sat / DVD / Hi Fi

Included: Crew Insurance

- -- Cabins: 4 -- Engines: 2 x MTU 12V4000 Series M90 2735HP
- Basic equipement
- Stereo
- Water skis

- Cruise speed: 25 kts
- Overnight capacity: 6
- Diving equipment
- Tender
- Wifi