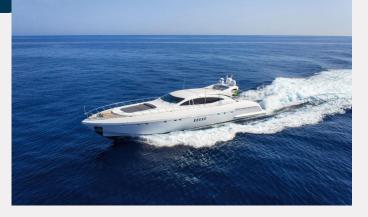

## SIN AMARRE

Mangusta 108 open style performance luxury motor yacht, measures 33.50m (109' 10") in length and features sleek lines and incredible performance. Mangusta 108 has a sporty nature and combines high-performance with the personalization and comfort of a traditional motor yacht.

The Mangusta 108 yacht is able to accommodate 6...

| LENGTH / BEAM            | GUESTS                   | FUEL CONS                 |
|--------------------------|--------------------------|---------------------------|
| 33.48m / 7.10m           | <b>8 + 4 crew</b>        | I/h                       |
| LOW SEASON               | MID SEASON               | HIGH SEASON               |
| 9.500 €/day <sup>*</sup> | 9.500 €/day <sup>*</sup> | 10.500 €/day <sup>*</sup> |
|                          |                          | * VAT NOT INCLUDED        |