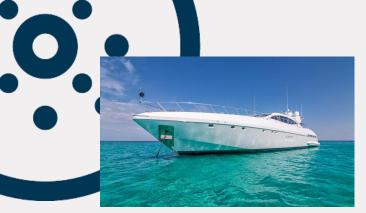

## SIN AMARRE

Mangusta 108 open style performance luxury motor yacht, measures 33.50m (109' 10") in length and features sleek lines and incredible performance. Mangusta 108 has a sporty nature and combines high-performance with the personalization and comfort of a traditional motor yacht.

The Mangusta 108 yacht is able to accommodate 6...

| LENGTH / BEAM            | GUESTS                   | FUEL CONS                 |
|--------------------------|--------------------------|---------------------------|
| 33.48m / 7.10m           | <b>8 + 4 crew</b>        | I/h                       |
| LOW SEASON               | MID SEASON               | HIGH SEASON               |
| 9.500 €/day <sup>*</sup> | 9.500 €/day <sup>*</sup> | 10.500 €/day <sup>*</sup> |
|                          |                          | * VAT NOT INCLUDED        |