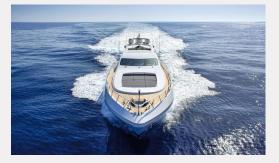

## SIN AMARRE

Mangusta 108 open style performance luxury motor yacht, measures 33.50m (109' 10") in length and features sleek lines and incredible performance. Mangusta 108 has a sporty nature and combines high-performance with the personalization and comfort of a traditional motor yacht.