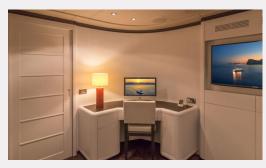

## SIN AMARRE

Mangusta 108 open style performance luxury motor yacht, measures 33.50m (109' 10") in length and features sleek lines and incredible performance. Mangusta 108 has a sporty nature and combines high-performance with the personalization and comfort of a traditional motor yacht.

## **FEATURES:**

- AA/CC
- Jetski
- TV Sat / DVD / Hi Fi

Included: Crew Insurance

- -- Cabins: 4 -- Engines: 2 x MTU 12V4000 Series M90 2735HP
- Basic equipement
- Stereo
- Water skis

- Cruise speed: 25 kts
- Overnight capacity: 6
- Diving equipment
- Tender
- Wifi