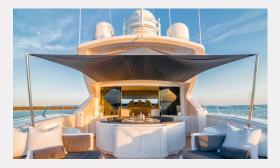

## SIN AMARRE

Mangusta 108 open style performance luxury motor yacht, measures 33.50m (109' 10") in length and features sleek lines and incredible performance. Mangusta 108 has a sporty nature and combines high-performance with the personalization and comfort of a traditional motor yacht.