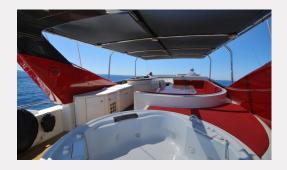

# Cabins: 4 Engines: 2x MTV 2.200 HP

- Cruise speed: 24 kts

- Overnight capacity: 10

— Donut — Tender

Jacuzzi
Wakeboard