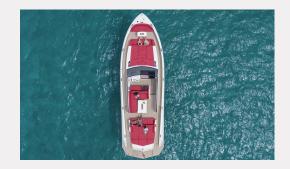

# MARINA IBIZA

This boat is handcrafted and made out of aluminium. The shipyard is based in the Netherlands. Its elegant look is combined with excellent performance. Due to its low weight, the boat accelerates to 48 knots in record time. A perfect boat for day trips around Ibiza!...

| LENGTH / BEAM<br>16.50m / 4.85m | GUESTS<br><b>10 + 2 crew</b> | FUEL CONS<br>200-2501/h  |
|---------------------------------|------------------------------|--------------------------|
| MID SEASON                      | HIGH SEASON                  | PREMIUM SEASON           |
| 3.182 €/day <sup>*</sup>        | 3.472 €/day <sup>*</sup>     | 3.637 €/day <sup>*</sup> |