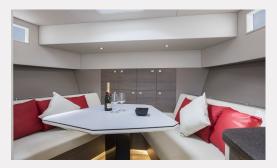

# SPECS:

| <b> Year:</b> 2017 | - Cabins: 1               | - Cruise speed: 48 kts  |
|--------------------|---------------------------|-------------------------|
| <b>— WC:</b> 1     | - Engines: 2 x 800 HP MAN | — Overnight capacity: 4 |
| FEATURES           |                           |                         |