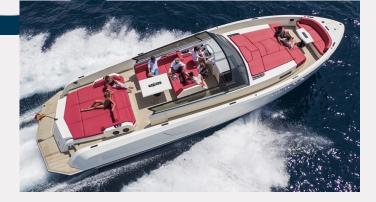

# MARINA IBIZA

This boat is handcrafted and made out of aluminium. The shipyard is based in the Netherlands. Its elegant look is combined with excellent performance. Due to its low weight, the boat accelerates to 48 knots in record time. A perfect boat for day trips around Ibiza!...

| LENGTH / BEAM<br>16.50m / 4.85m | GUESTS<br><b>10 + 2 crew</b> | FUEL CONS<br>200-2501/h  |
|---------------------------------|------------------------------|--------------------------|
| MID SEASON                      | HIGH SEASON                  | PREMIUM SEASON           |
| 3.182 €/day <sup>*</sup>        | 3.472 €/day <sup>*</sup>     | 3.637 €/day <sup>*</sup> |