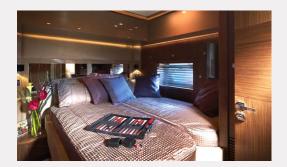

## **SPECS:**

- Year: 2008

**- WC:** 4

- Cabins: 4

Engines: 2x1800HP Cat

- Cruise speed: 24 kts

- Overnight capacity: 8