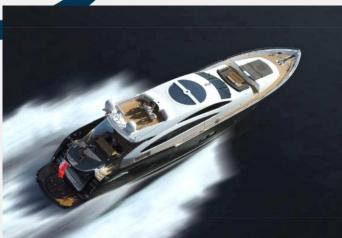

# **Predator 92**

### MARINA BOTAFOCH

Luxurious Sunseeker Predator 92.

Modern motor yacht "open" style with a small flybridge that features the agresive and modern lines....

| LENGTH / BEAM            | GUESTS               | FUEL CONS                |
|--------------------------|----------------------|--------------------------|
| 28,40m / 6,60m           | 12 + 3 crew          | <b>700l/h</b>            |
| LOW SEASON               | MID SEASON           | HIGH SEASON              |
| 6.500 €/day <sup>*</sup> | <b>7.500 €/day</b> * | 8.500 €/day <sup>*</sup> |