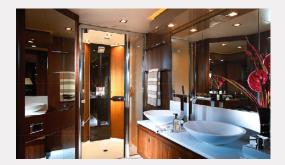

# **Predator 92**

## **MANNA**

### MARINA BOTAFOCH

Luxurious Sunseeker Predator 92.

Modern motor yacht "open" style with a small flybridge that features the agresive and modern lines....

| LENGTH / BEAM            | GUESTS               | FUEL CONS                |
|--------------------------|----------------------|--------------------------|
| 28,40m / 6,60m           | 12 + 3 crew          | <b>700l/h</b>            |
| LOW SEASON               | MID SEASON           | HIGH SEASON              |
| 6.500 €/day <sup>*</sup> | <b>7.500 €/day</b> * | 8.500 €/day <sup>*</sup> |