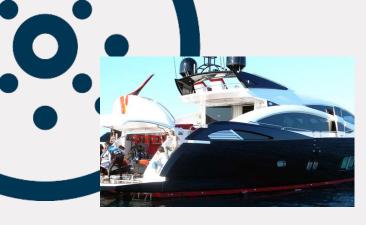

# **Predator 92**

### MARINA BOTAFOCH

Luxurious Sunseeker Predator 92.

Modern motor yacht "open" style with a small flybridge that features the agresive and modern lines....

| LENGTH / BEAM            | GUESTS               | FUEL CONS                |
|--------------------------|----------------------|--------------------------|
| 28,40m / 6,60m           | 12 + 3 crew          | <b>700l/h</b>            |
| LOW SEASON               | MID SEASON           | HIGH SEASON              |
| 6.500 €/day <sup>*</sup> | <b>7.500 €/day</b> * | 8.500 €/day <sup>*</sup> |