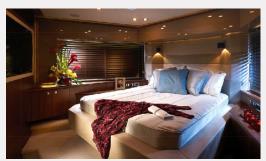

# **Predator 92**

## **MANNA**

### MARINA BOTAFOCH

Luxurious Sunseeker Predator 92.

Modern motor yacht "open" style with a small flybridge that features the agresive and modern lines....

| LENGTH / BEAM            | GUESTS               | FUEL CONS                |
|--------------------------|----------------------|--------------------------|
| 28,40m / 6,60m           | 12 + 3 crew          | <b>700l/h</b>            |
| LOW SEASON               | MID SEASON           | HIGH SEASON              |
| 6.500 €/day <sup>*</sup> | <b>7.500 €/day</b> * | 8.500 €/day <sup>*</sup> |

## **SPECS:**

- Year: 2008

**- WC:** 4

- Cabins: 4

Engines: 2x1800HP Cat

- Cruise speed: 24 kts

- Overnight capacity: 8