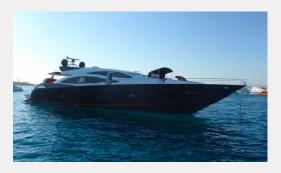

# **Predator 92**

## **MANNA**

### MARINA BOTAFOCH

Luxurious Sunseeker Predator 92.

Modern motor yacht "open" style with a small flybridge that features the agresive and modern lines....

| LENGTH / BEAM            | GUESTS               | FUEL CONS                |
|--------------------------|----------------------|--------------------------|
| 28,40m / 6,60m           | 12 + 3 crew          | <b>700l/h</b>            |
| LOW SEASON               | MID SEASON           | HIGH SEASON              |
| 6.500 €/day <sup>*</sup> | <b>7.500 €/day</b> * | 8.500 €/day <sup>*</sup> |