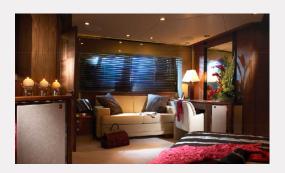

# **Predator 92**

## **MANNA**

### MARINA BOTAFOCH

Luxurious Sunseeker Predator 92.

Modern motor yacht "open" style with a small flybridge that features the agresive and modern lines....

| LENGTH / BEAM            | GUESTS               | FUEL CONS                |
|--------------------------|----------------------|--------------------------|
| 28,40m / 6,60m           | 12 + 3 crew          | <b>700l/h</b>            |
| LOW SEASON               | MID SEASON           | HIGH SEASON              |
| 6.500 €/day <sup>*</sup> | <b>7.500 €/day</b> * | 8.500 €/day <sup>*</sup> |

## **SPECS:**

- Year: 2008

**- WC:** 4

- Cabins: 4

Engines: 2x1800HP Cat

- Cruise speed: 24 kts

- Overnight capacity: 8