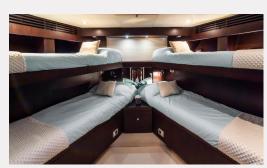

## **SPECS:**

- Year: 2008/2019

**- WC:** 3

- Cabins: 3

- Engines: 2x1.675HP Cat

- Cruise speed: 24 kts

- Overnight capacity: 8