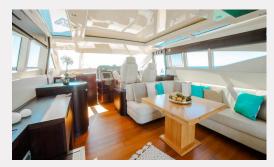

#### MARINA BOTAFOCH

This sporting Open is offering innovative solutions especially at stern, where there is a roomy and completely equipped living area. The inner lay-out appears sophisticated and original and the spaces ergonomics is emphasized by the care for details. Its high qualified crew and service is an determinant extra....

## **SPECS:**

- Year: 2008/2019

**- WC:** 3

- Cabins: 3

- Engines: 2x1.675HP Cat

- Cruise speed: 24 kts

- Overnight capacity: 8