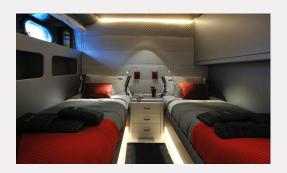

## **SPECS:**

**Year:** 1995

**- WC:** 4

- Cabins: 4

- Engines: 2 x CAT 1199cv

- Cruise speed: 18 kts

- Overnight capacity: 10